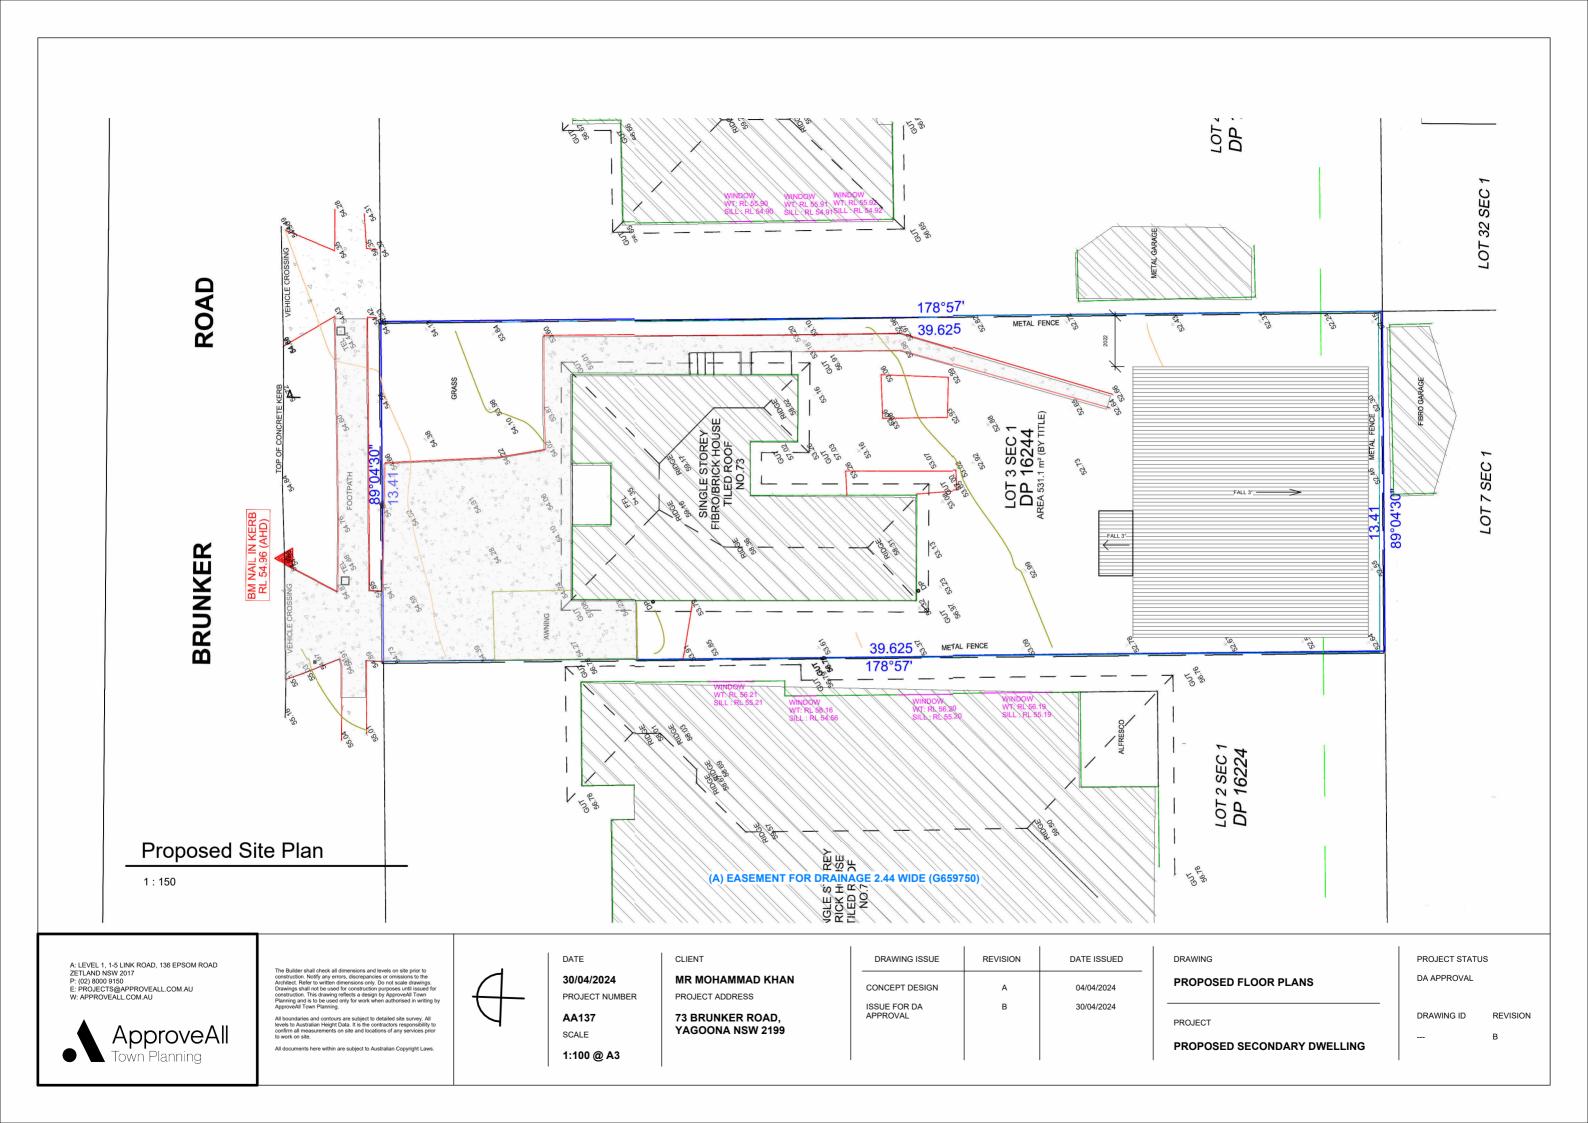

1:100

Side Elevation (East)

1:100

Rear Elevation (South)

1:100

Side Elevation (West)

1:100

A: LEVEL 1, 1-5 LINK ROAD, 136 EPSOM ROAD ZETLAND NSW 2017 P: (02) 8000 9150 E: PROJECTS@APPROVEALL.COM.AU W: APPROVEALL.COM.AU

The Builder shall check all dimensions and levels on site prior to construction. Notify any errors, discrepancies or omissions to the Architect. Refer to written dimensions only. Do not scale drawings. Drawings shall not be used for construction purposes until issued for construction. This drawing reflects a design by ApproveAll Town Planning and is to be used only for work when authorised in writing by ApproveAll Town Planning.

All boundaries and contours are subject to detailed site survey. All levels to Australian Height Data. It is the contractors responsibility to confirm all measurements on site and locations of any services prior to work on site.

All documents here within are subject to Australian Copyright Laws.

DATE 30/04/2024

**30/04/2024**PROJECT NUMBER

AA137 SCALE

1:100 @ A3

MR MOHAMMAD KHAN PROJECT ADDRESS

73 BRUNKER ROAD, YAGOONA NSW 2199

| REVISION | DATE ISSUED |
|----------|-------------|
| А        | 04/04/2024  |
| В        | 30/04/2024  |
|          | A           |

| DRAWING              |  |
|----------------------|--|
| PROPOSED FLOOR PLANS |  |
|                      |  |
| PROJECT              |  |

PROPOSED SECONDARY DWELLING

PROJECT STATUS

DA APPROVAL

DRAWING ID REVISION

--- В